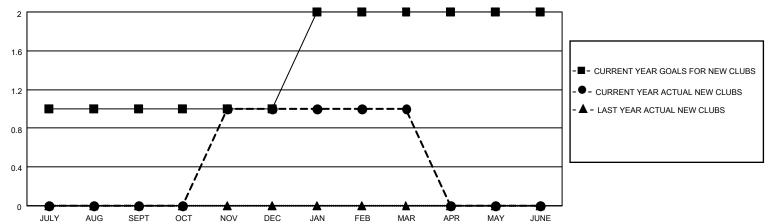

## District 31 O

| Clubs         |               |             |               | Members               |                        |                         |                                                    |  |
|---------------|---------------|-------------|---------------|-----------------------|------------------------|-------------------------|----------------------------------------------------|--|
|               | RESULTS FOR   | R 2020-2021 |               | RESULTS FOR 2020-2021 |                        |                         |                                                    |  |
| QUARTER       | NEW CLUB GOAL | NEW CLUBS   | DROPPED CLUBS | QUARTER MEMI          | BER GROWTH NET<br>GOAL | MEMBER GROWTH<br>ACTUAL | DROPPED<br>MEMBERS ACTUAL<br>(including transfers) |  |
| JULY/AUG/SEPT | 1             | 0           | 0             | JULY/AUG/SEPT         | 5                      | 16                      | 24                                                 |  |
| OCT/NOV/DEC   | 0             | 1           | 0             | OCT/NOV/DEC           | 10                     | 56                      | 36                                                 |  |
| JAN/FEB/MAR   | 1             | 0           | 1             | JAN/FEB/MAR           | 12                     | 21                      | 23                                                 |  |
| APR/MAY/JUNE  | 0             | 0           | 0             | APR/MAY/JUNE          | 8                      | 0                       | 0                                                  |  |

### GOALS AND ACTUAL NEW CLUBS CUMULATIVE