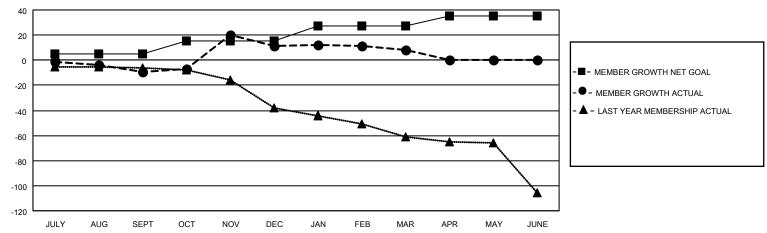

## District 31 O

| Clubs         |               |             |               | Members               |                        |                         |                                                    |  |
|---------------|---------------|-------------|---------------|-----------------------|------------------------|-------------------------|----------------------------------------------------|--|
|               | RESULTS FOR   | R 2020-2021 |               | RESULTS FOR 2020-2021 |                        |                         |                                                    |  |
| QUARTER       | NEW CLUB GOAL | NEW CLUBS   | DROPPED CLUBS | QUARTER MEMI          | BER GROWTH NET<br>GOAL | MEMBER GROWTH<br>ACTUAL | DROPPED<br>MEMBERS ACTUAL<br>(including transfers) |  |
| JULY/AUG/SEPT | 1             | 0           | 0             | JULY/AUG/SEPT         | 5                      | 16                      | 24                                                 |  |
| OCT/NOV/DEC   | 0             | 1           | 0             | OCT/NOV/DEC           | 10                     | 56                      | 36                                                 |  |
| JAN/FEB/MAR   | 1             | 0           | 1             | JAN/FEB/MAR           | 12                     | 21                      | 23                                                 |  |
| APR/MAY/JUNE  | 0             | 0           | 0             | APR/MAY/JUNE          | 8                      | 0                       | 0                                                  |  |

### GOALS AND ACTUAL MEMBERS CUMULATIVE

| DROPPED CLUBS: 1          |    | 19 CLUBS OF 54 ADDED 1 OR MORE<br>NEW MEMBERS | GENDER DISTRIBUTION             |              |     |
|---------------------------|----|-----------------------------------------------|---------------------------------|--------------|-----|
|                           |    |                                               | MALE                            | 767 (69.29%) |     |
|                           |    |                                               | FEMALE                          | 340 (30.71%) |     |
| DROPPED MEMBERS           |    |                                               |                                 | , ,          |     |
| DECEASED                  | 16 | CLICK HERE FOR CUMULATIVE                     | TOTAL FAMILY UNIT MEMBERS       |              | 271 |
| CLUB CANCELLED 0 OTHER 67 |    | MEMBERSHIP DATA                               |                                 |              |     |
|                           |    |                                               | FAMILY MEMBERS PAYING HALF DUES |              | 138 |
| TOTAL                     | 83 |                                               | 5020                            |              |     |